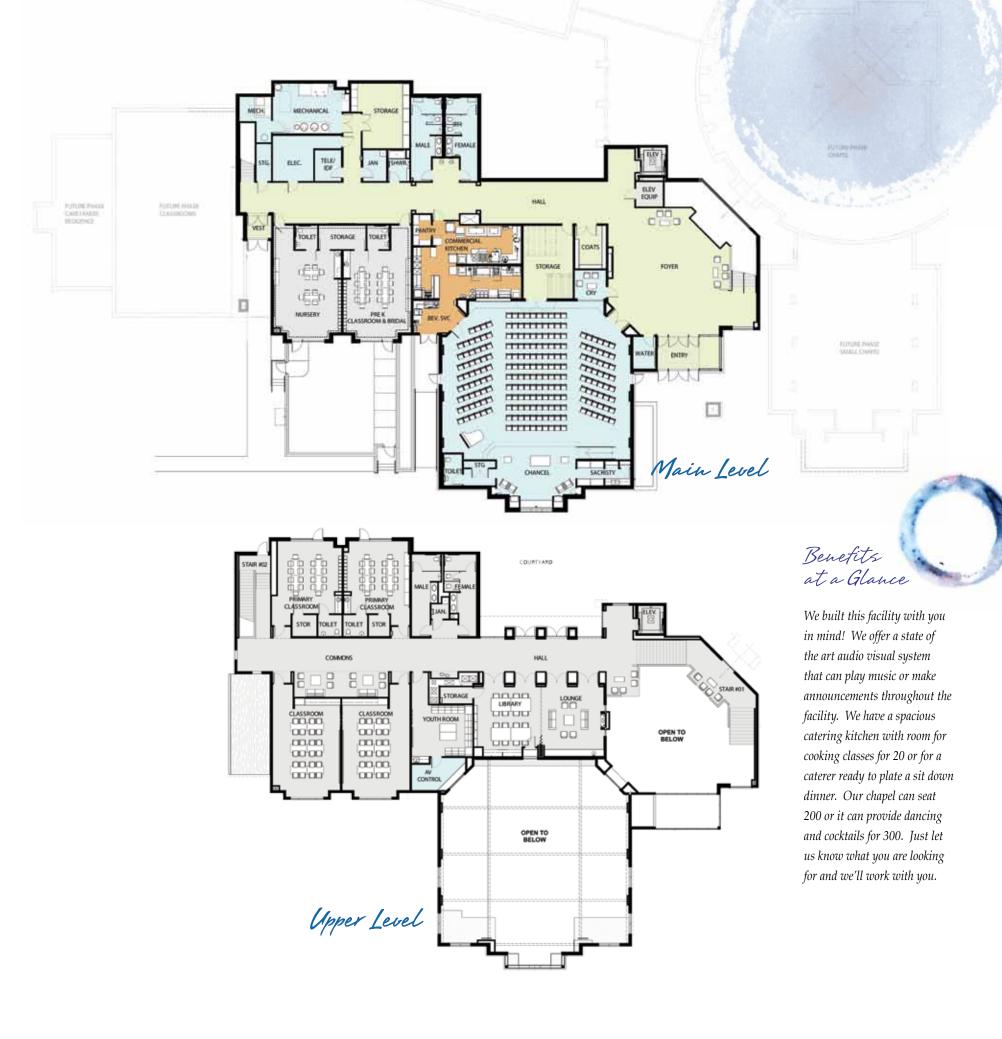

## Welcome to the Edwards Interfaith Chapel An Extraordinary Venue!

Thank you for considering us. Our facility offers versatile space that can accommodate 10-400 people for weddings, private events, functions, corporate retreats, meetings and more. Edwards Interfaith Chapel is conveniently located just 7 minutes from Beaver Creek and 11 minutes from Vail. Depending on your event requirements we offer 12 different rooms which include our great room, catering kitchen, atrium, classrooms, an outdoor garden and library which are all available for rent - together or separately.

| Upper Level                  | Square Foot | Capacity | Ceiling Height |
|------------------------------|-------------|----------|----------------|
| Library/Lounge               | 714         | 48       | 9′             |
| Commons/Hall                 | 221         | 14       | 26′            |
| Youth Room                   | 334         | 22       | 8′ 6″          |
| Adult Classrooms 207 & 208   | 610 ea      | 30       | 9'             |
| Primary Classrooms 210 & 213 | 440 ea      | 21       | 9'             |
| Courtyard (outside)          | 1,500       | -        | -              |

| Main Level        | Square Foot | Capacity | Ceiling Height |
|-------------------|-------------|----------|----------------|
| Great Room/Chapel | 2,631       | ?        | 26′            |
| Foyer             | 1,400       | ?        | 23′            |
| Cry Room          | 80          | ?        | 8′ 6″          |
| Nursery           | 573         | 28       | 9' 6"          |
| Pre-K             | 570         | 28       | 9' 6"          |
| Kitchen           | 688         | 20       | 9′             |

## MEETING PLANNER